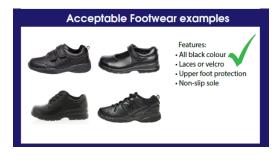

#### **Shoe Guide**

- attending or representing their school;
- travelling to and from school; and
- engaging in school activities out of school hours.

| SCHOOL STANDARD                                                                                                                                                                                                                                                    | PARENTS ARE ADVISED THAT                                                                                                                                                                                                                                                                                                                                                                                                                                                                                                                                                                                                                      | CONSEQUENCES                                                                                                                                                                                                                                                                |
|--------------------------------------------------------------------------------------------------------------------------------------------------------------------------------------------------------------------------------------------------------------------|-----------------------------------------------------------------------------------------------------------------------------------------------------------------------------------------------------------------------------------------------------------------------------------------------------------------------------------------------------------------------------------------------------------------------------------------------------------------------------------------------------------------------------------------------------------------------------------------------------------------------------------------------|-----------------------------------------------------------------------------------------------------------------------------------------------------------------------------------------------------------------------------------------------------------------------------|
| Royal blue polo shirt with embroidered school emblem.     Royal blue box pleat shorts, royal blue gabardine shorts, culottes or unisex shorts.                                                                                                                     | Mudgeeraba is a uniform school where students are encouraged to wear the uniform. Clothing that is offensive or likely to disrupt or negatively influence the normal school operation is not permitted.                                                                                                                                                                                                                                                                                                                                                                                                                                       | Students wearing inappropriate clothing or apparel will be asked to dress appropriately                                                                                                                                                                                     |
| Winter Uniform  Royal blue fleece or microfibre track jacket or jumper and royal blue long pants.  Senior Uniform  Year 6 students may choose to wear their senior shirt.  Sport Uniform (optional)  Royal blue polo shirt with corresponding house colour design. | Shorts are to be royal blue in colour with no brand names. Long-leg cargo shorts are discouraged.  Only black tights may be worn under royal blue shorts or culottes. Jumpers and jackets should not bear logos writing or brands.  To represent the school on excursions, interschool sport etc., all students are to wear the appropriate Mudgeeraba State School formal uniform. Students not wearing the uniform are required to bring an explanatory signed letter from their parents.  Sport uniform (optional) is to be worn on days for scheduled events such as cross country, sports days and scheduled physical education lessons. | <ul> <li>✓ Students not wearing school uniform will be ineligible to represent the school at excursions or other extra-curricular activities</li> <li>✓ Students who breach our uniform code on two or more occasions may be required to meet with the Principal</li> </ul> |
| The school uniform hat is royal blue surf hat with an embroidered school emblem. The prep hat is red.                                                                                                                                                              | Students must comply with this standard.                                                                                                                                                                                                                                                                                                                                                                                                                                                                                                                                                                                                      | Students who do not have a school hat will need to follow the school's procedure for no hat play                                                                                                                                                                            |
| Footwear      Fully enclosed all-black shoes.     No roller shoes.  Socks     All-white or all-black ankle socks. Undershirts     Not to be seen.                                                                                                                  | Non-wearing of shoes could be <b>unsafe for the student and or others</b> . Shoes with high heels or platforms, thongs, slip-ons and sandals are not suitable. Coloured, patterned and striped socks are not acceptable.                                                                                                                                                                                                                                                                                                                                                                                                                      | A student will be asked to replace their shoes and will be excluded from all outdoor activities until suitably attired                                                                                                                                                      |
| Watch     Small plain sleepers or stud earrings     Medical alert bracelet or necklace     Items of significant religious or cultural belief (by Principal approval only)                                                                                          | Other jewellery may be unsafe for the student or others as such items could become caught in play equipment or could come into contact with another student, causing injury. Students will be requested to remove and or tape jewellery during some sport.                                                                                                                                                                                                                                                                                                                                                                                    | Students wearing other jewellery will be asked to remove the item and if necessary give it to the teacher for safe-keeping for the remainder of the day                                                                                                                     |
| Nail Polish and Makeup  NIL                                                                                                                                                                                                                                        | Only clear nail polish is to be worn if any. Make-up is not suitable for school.                                                                                                                                                                                                                                                                                                                                                                                                                                                                                                                                                              | Students wearing coloured nail-polish or make-up will be asked to remove it                                                                                                                                                                                                 |
| Long hair is to be plaited, braided or tied back with appropriate accessories in school colours     Inappropriate or extreme haircuts are not permitted                                                                                                            | To reduce the transfer of head lice, long hair is to be tied back with hair accessories suited to the colours of the school uniform. Dyed hair and inappropriate hairstyles are not suitable for school.                                                                                                                                                                                                                                                                                                                                                                                                                                      | Students will be encouraged to tie back long hair                                                                                                                                                                                                                           |