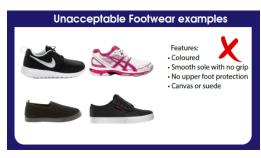

#### **Shoe Guide**

- attending or representing their school;
- travelling to and from school; and
- engaging in school activities out of school hours.

| SCHOOL STANDARD                                                                                                                                                                                                                                                    | PARENTS ARE ADVISED THAT                                                                                                                                                                                                                                                                                                                                                                                                                                                                                                                                                                                                                      | CONSEQUENCES                                                                                                                                                                                                                                                                |
|--------------------------------------------------------------------------------------------------------------------------------------------------------------------------------------------------------------------------------------------------------------------|-----------------------------------------------------------------------------------------------------------------------------------------------------------------------------------------------------------------------------------------------------------------------------------------------------------------------------------------------------------------------------------------------------------------------------------------------------------------------------------------------------------------------------------------------------------------------------------------------------------------------------------------------|-----------------------------------------------------------------------------------------------------------------------------------------------------------------------------------------------------------------------------------------------------------------------------|
| Royal blue polo shirt with embroidered school emblem.     Royal blue box pleat shorts, royal blue gabardine shorts, culottes or unisex shorts.                                                                                                                     | Mudgeeraba is a uniform school where students are encouraged to wear the uniform. Clothing that is offensive or likely to disrupt or negatively influence the normal school operation is not permitted.                                                                                                                                                                                                                                                                                                                                                                                                                                       | Students wearing inappropriate clothing or apparel will be asked to dress appropriately                                                                                                                                                                                     |
| Winter Uniform  Royal blue fleece or microfibre track jacket or jumper and royal blue long pants.  Senior Uniform  Year 6 students may choose to wear their senior shirt.  Sport Uniform (optional)  Royal blue polo shirt with corresponding house colour design. | Shorts are to be royal blue in colour with no brand names. Long-leg cargo shorts are discouraged.  Only black tights may be worn under royal blue shorts or culottes. Jumpers and jackets should not bear logos writing or brands.  To represent the school on excursions, interschool sport etc., all students are to wear the appropriate Mudgeeraba State School formal uniform. Students not wearing the uniform are required to bring an explanatory signed letter from their parents.  Sport uniform (optional) is to be worn on days for scheduled events such as cross country, sports days and scheduled physical education lessons. | <ul> <li>✓ Students not wearing school uniform will be ineligible to represent the school at excursions or other extra-curricular activities</li> <li>✓ Students who breach our uniform code on two or more occasions may be required to meet with the Principal</li> </ul> |
| The school uniform hat is royal blue surf hat with an embroidered school emblem. The prep hat is red.                                                                                                                                                              | Students must comply with this standard.                                                                                                                                                                                                                                                                                                                                                                                                                                                                                                                                                                                                      | Students who do not have a school hat will need to follow the school's procedure for no hat play                                                                                                                                                                            |
| Footwear      Fully enclosed all-black shoes.     No roller shoes.  Socks     All-white or all-black ankle socks. Undershirts     Not to be seen.                                                                                                                  | Non-wearing of shoes could be <b>unsafe for the student and or others</b> . Shoes with high heels or platforms, thongs, slip-ons and sandals are not suitable. Coloured, patterned and striped socks are not acceptable.                                                                                                                                                                                                                                                                                                                                                                                                                      | A student will be asked to replace their shoes and will be excluded from all outdoor activities until suitably attired                                                                                                                                                      |
| Watch     Small plain sleepers or stud earrings     Medical alert bracelet or necklace     Items of significant religious or cultural belief (by Principal approval only)                                                                                          | Other jewellery may be unsafe for the student or others as such items could become caught in play equipment or could come into contact with another student, causing injury. Students will be requested to remove and or tape jewellery during some sport.                                                                                                                                                                                                                                                                                                                                                                                    | Students wearing other jewellery will be asked to remove the item and if necessary give it to the teacher for safe-keeping for the remainder of the day                                                                                                                     |
| Nail Polish and Makeup  NIL                                                                                                                                                                                                                                        | Only clear nail polish is to be worn if any. Make-up is not suitable for school.                                                                                                                                                                                                                                                                                                                                                                                                                                                                                                                                                              | Students wearing coloured nail-polish or make-up will be asked to remove it                                                                                                                                                                                                 |
| Long hair is to be plaited, braided or tied back with appropriate accessories in school colours     Inappropriate or extreme haircuts are not permitted                                                                                                            | To reduce the transfer of head lice, long hair is to be tied back with hair accessories suited to the colours of the school uniform. Dyed hair and inappropriate hairstyles are not suitable for school.                                                                                                                                                                                                                                                                                                                                                                                                                                      | Students will be encouraged to tie back long hair                                                                                                                                                                                                                           |